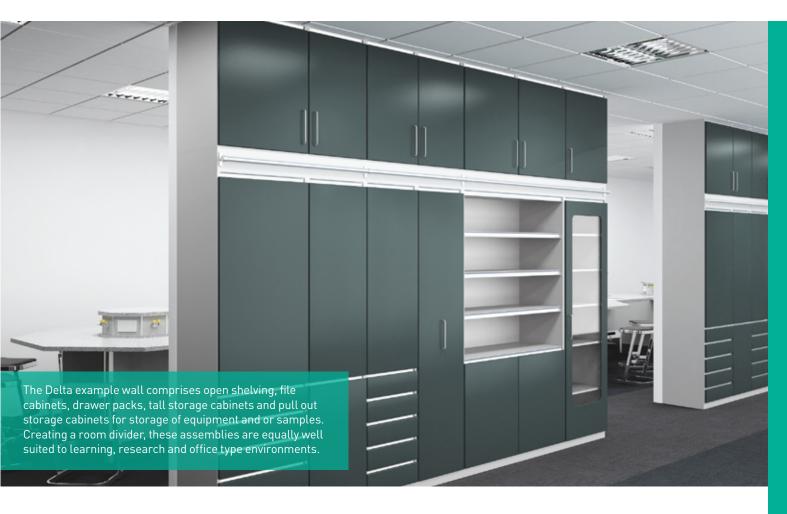

To illustrate our new range of storage furniture our design team have compiled 5 example renderings to show some possible uses. The Spacesaver assembly has endless configurations that would be suitable as a teaching wall with whiteboards for school and university or as a highly space efficient resource base for any research or working environment.

## Flexible Storage Options

Alpha, Beta, Gamma, Delta and Epsilon walls are all examples of what can be achieved, however the Space Saver Working Wall offers many configurations.

Working with you our design team from initial consultation of designs, including CAD and 3D drawings allow you to view the working wall configuration before manufacture.

### **Practical space-efficient storage**

This range of free standing tall storage modules includes shelving, tray units, baskets (both can be autoclaved), drawer packs, laptop charger/storage units, file cabinets, waste cabinets, display cabinets, and pull out storage units, can be configured in a multitude of ways to satisfy client specific needs.