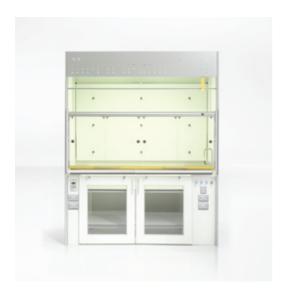

#### **Ecoline Fume Cupboards**

A range of new generation high performance, low energy fume cupboards designed to be supplied as stand alone or for clients who really want a fully integrated laboratory design.