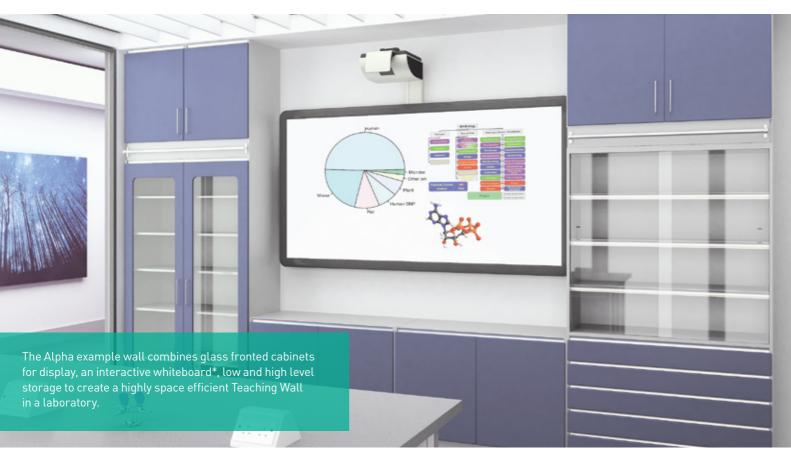

## Flexible Storage Options

Alpha, Beta, Gamma, Delta and Epsilon walls are all examples of what can be achieved, however the Space Saver Working Wall offers many configurations.

Working with you our design team from initial consultation of designs, including CAD and 3D drawings allow you to view the working wall configuration before manufacture.