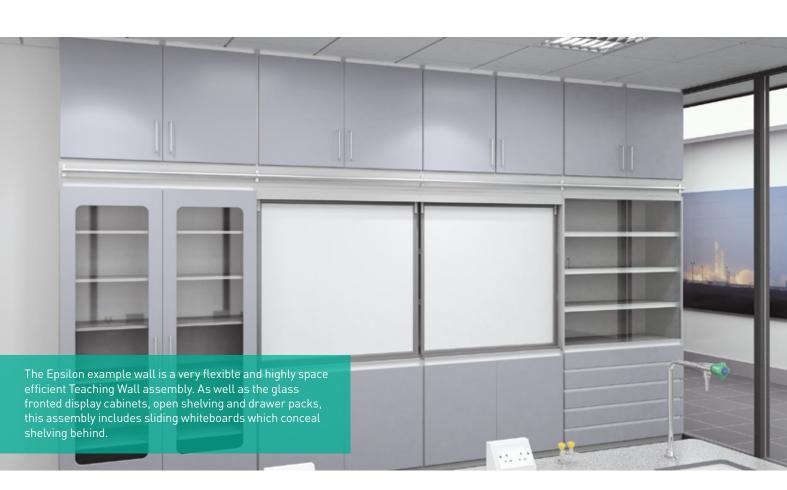

To illustrate our new range of storage furniture our design team have compiled 5 example renderings to show some possible uses. The Spacesaver assembly has endless configurations that would be suitable as a teaching wall with whiteboards for school and university or as a highly space efficient resource base for any research or working environment.

## Flexible Storage Options

Alpha, Beta, Gamma, Delta and Epsilon walls are all examples of what can be achieved, however the Space Saver Working Wall offers many configurations.

Working with you our design team from initial consultation of designs, including CAD and 3D drawings allow you to view the working wall configuration before manufacture.

### **Practical space-efficient storage**

This range of free standing tall storage modules includes shelving, tray units, baskets (both can be autoclaved), drawer packs, laptop charger/storage units, file cabinets, waste cabinets, display cabinets, and pull out storage units, can be configured in a multitude of ways to satisfy client specific needs.