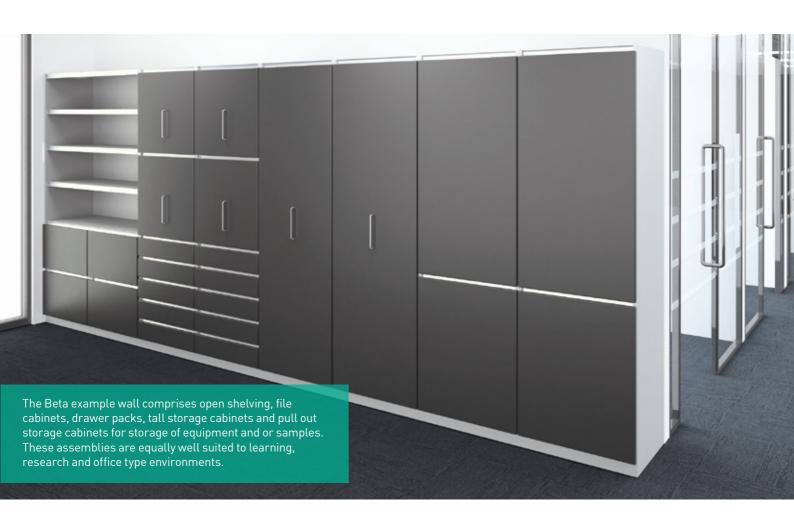

## Flexible Storage Options

Alpha, Beta, Gamma, Delta and Epsilon walls are all examples of what can be achieved, however the Space Saver Working Wall offers many configurations.

Working with you our design team from initial consultation of designs, including CAD and 3D drawings allow you to view the working wall configuration before manufacture.

### **Practical space-efficient storage**

This range of free standing tall storage modules includes shelving, tray units, baskets (both can be autoclaved), drawer packs, laptop charger/storage units, file cabinets, waste cabinets, display cabinets, and pull out storage units, can be configured in a multitude of ways to satisfy client specific needs.