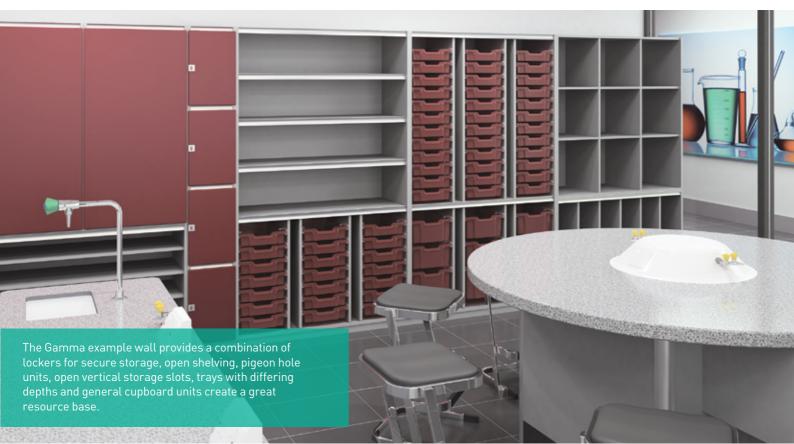

## Flexible Storage Options

Alpha, Beta, Gamma, Delta and Epsilon walls are all examples of what can be achieved, however the Space Saver Working Wall offers many configurations.

Working with you our design team from initial consultation of designs, including CAD and 3D drawings allow you to view the working wall configuration before manufacture.

### **Practical space-efficient storage**

This range of free standing tall storage modules includes shelving, tray units, baskets (both can be autoclaved), drawer packs, laptop charger/storage units, file cabinets, waste cabinets, display cabinets, and pull out storage units, can be configured in a multitude of ways to satisfy client specific needs.