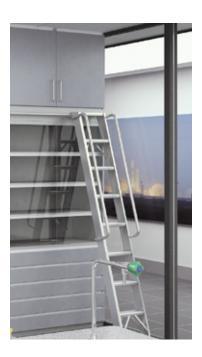

Utilise space at higher levels which would other wise be unused and wasted. A safety ladder hooked on the full width rail, with side grab rails can be provided for easy, safe access to the top of higher assemblies.