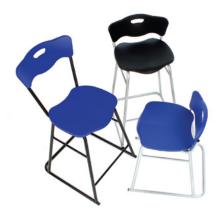

## Care Stool – Basic Range

Available Sizes: 470/610/675mm high Frame Colours: Silver / Black Models: Without back / High back / Low back Features: • Skid base to prevent floor markings • Polypropylene seat • Affordable • Reliable

Stackable