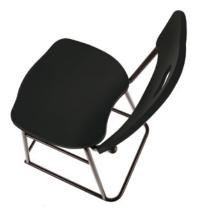

## Care Stool – Basic Range

Available Sizes: 470/610/675mm high Frame Colours: Silver / Black Models: Without back / High back / Low back Features: • Skid base to prevent floor markings • Polypropylene seat • Affordable • Reliable

Stackable