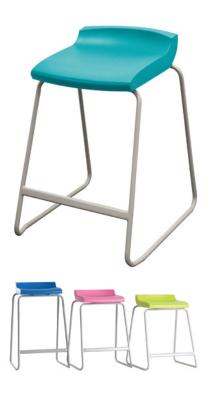

# Postura Stool – Mid-market Range

Available Sizes: 560/610/685mm high Frame Colours: Grey Models: Postura Features: • Stackable • Underseat bag hook

- Footrest rail Anti-tilt skid base
- Wide colour range Polypropylene seat

## Seat & back colours: