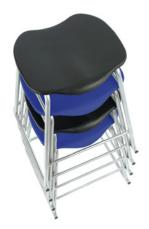

# Supa Stool – Premium Range

Available Sizes: 460/560/610mm high Frame Colours: Arctic Silver (Epoxy powder coated) / Chrome / White Models: Without back / With back Features: • Stackable

- Capability to suspend on table top
- Rubber foot Footrest Air cushion seat
- Heavy duty construction 3 year warranty
- Selection of glides available