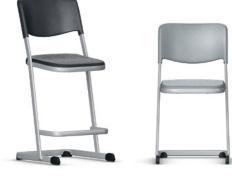

# Postura Stool – Mid-market Range

Available Sizes: 560/610/685mm high Frame Colours: Grey Models: Postura Features: • Stackable • Underseat bag hook

- Footrest rail Anti-tilt skid base
- Wide colour range Polypropylene seat