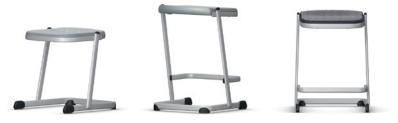

## Care Stool – Basic Range

Available Sizes: 470/610/675mm high Frame Colours: Silver / Black Models: Without back / High back / Low back Features: • Skid base to prevent floor markings • Polypropylene seat • Affordable • Reliable

Stackable