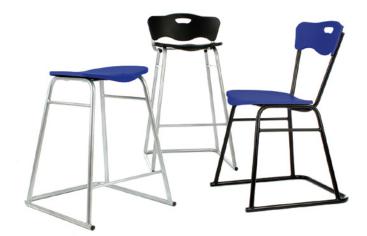

# Postura Stool – Mid-market Range

Available Sizes: 560/610/685mm high Frame Colours: Grey Models: Postura Features: • Stackable • Underseat bag hook

- Footrest rail Anti-tilt skid base
- Wide colour range Polypropylene seat